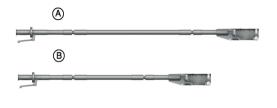

### Overview of the product

1 Tool holder

② ③ Tubular section (0.91 m)

Tubular section (0.35 m)

Grip section (0.48 m)

Before operation, observe the instructions regarding protective equipment.