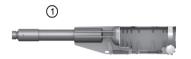

### Overview of the product

1 Tool holder

② ③ Tubular section (0.91 m)

Tubular section (0.35 m)

Grip section (0.48 m)

Before operation, observe the instructions regarding protective equipment.

#### Fitting the tool

Fit the tool.